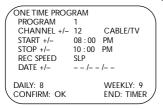

When the time is correct, press the OK/STATUS button.

| TIME<br>DATE         | 10 : 45PM<br>01/01/00 |
|----------------------|-----------------------|
| AUTO CLOCK           | OFF                   |
| D.S.T.               | ON                    |
| SET: ▲▼<br>END: MENU | NEXT: OK              |
|                      |                       |